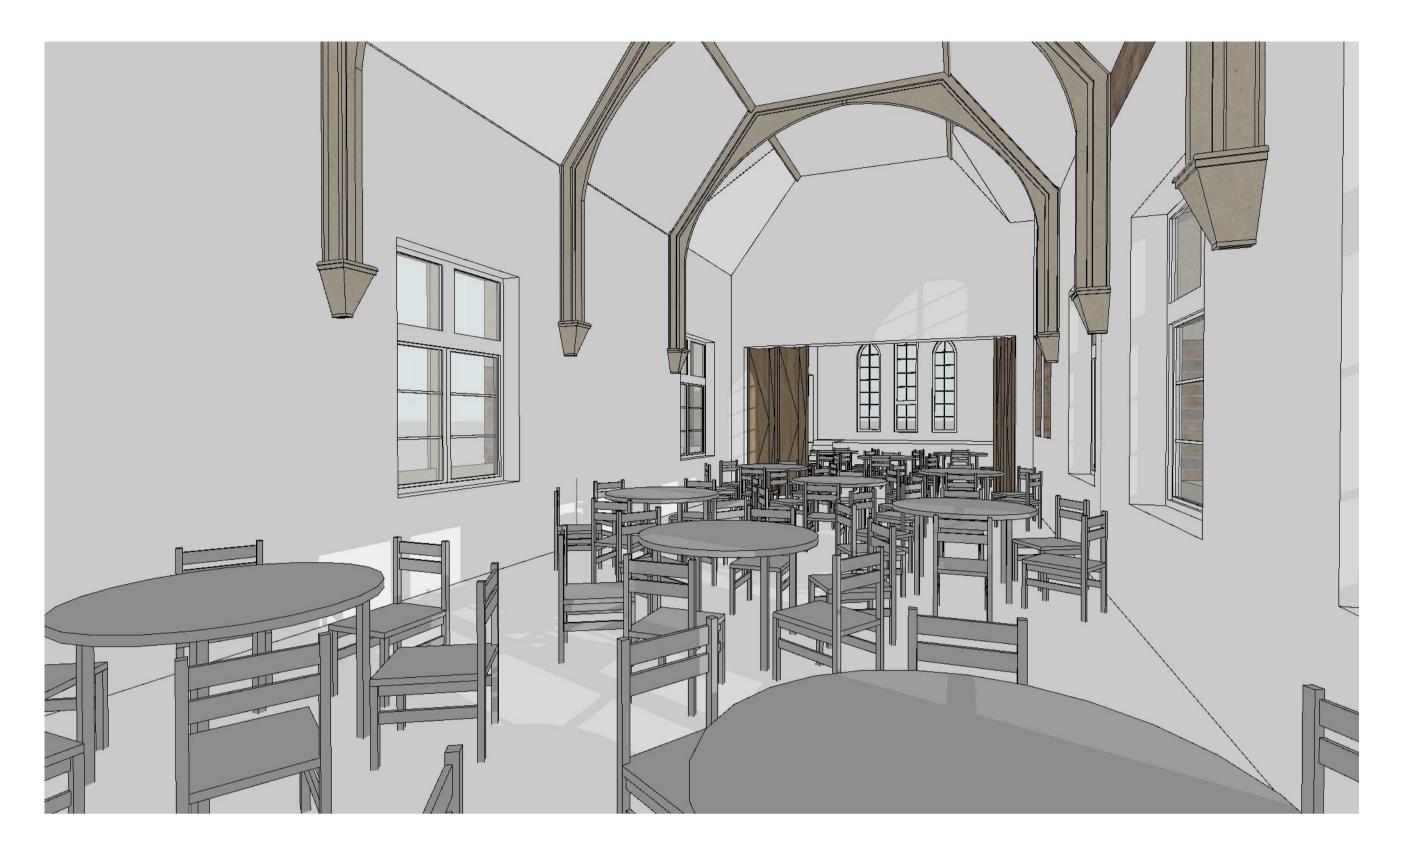

View within Community Room looking North (Toward Stage), Showing Proposed Opening

22/09/2021

17/10/2021

Male WC layout amended Planning amendments

| Sheet Size | Drawn                     |
|------------|---------------------------|
| Title.     | nunity Centre Floor Plans |