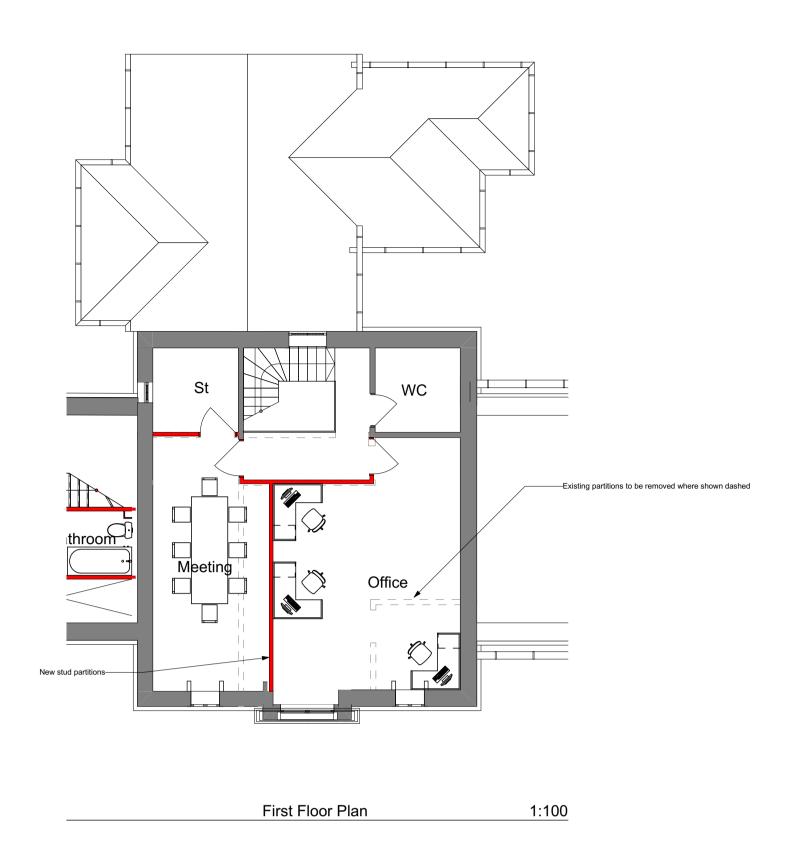

View within Community Room looking North (Toward Stage), Showing Proposed Opening

22/09/2021

17/10/2021

Male WC layout amended Planning amendments

| Sheet Size | Drawn                     |
|------------|---------------------------|
| Title.     | nunity Centre Floor Plans |