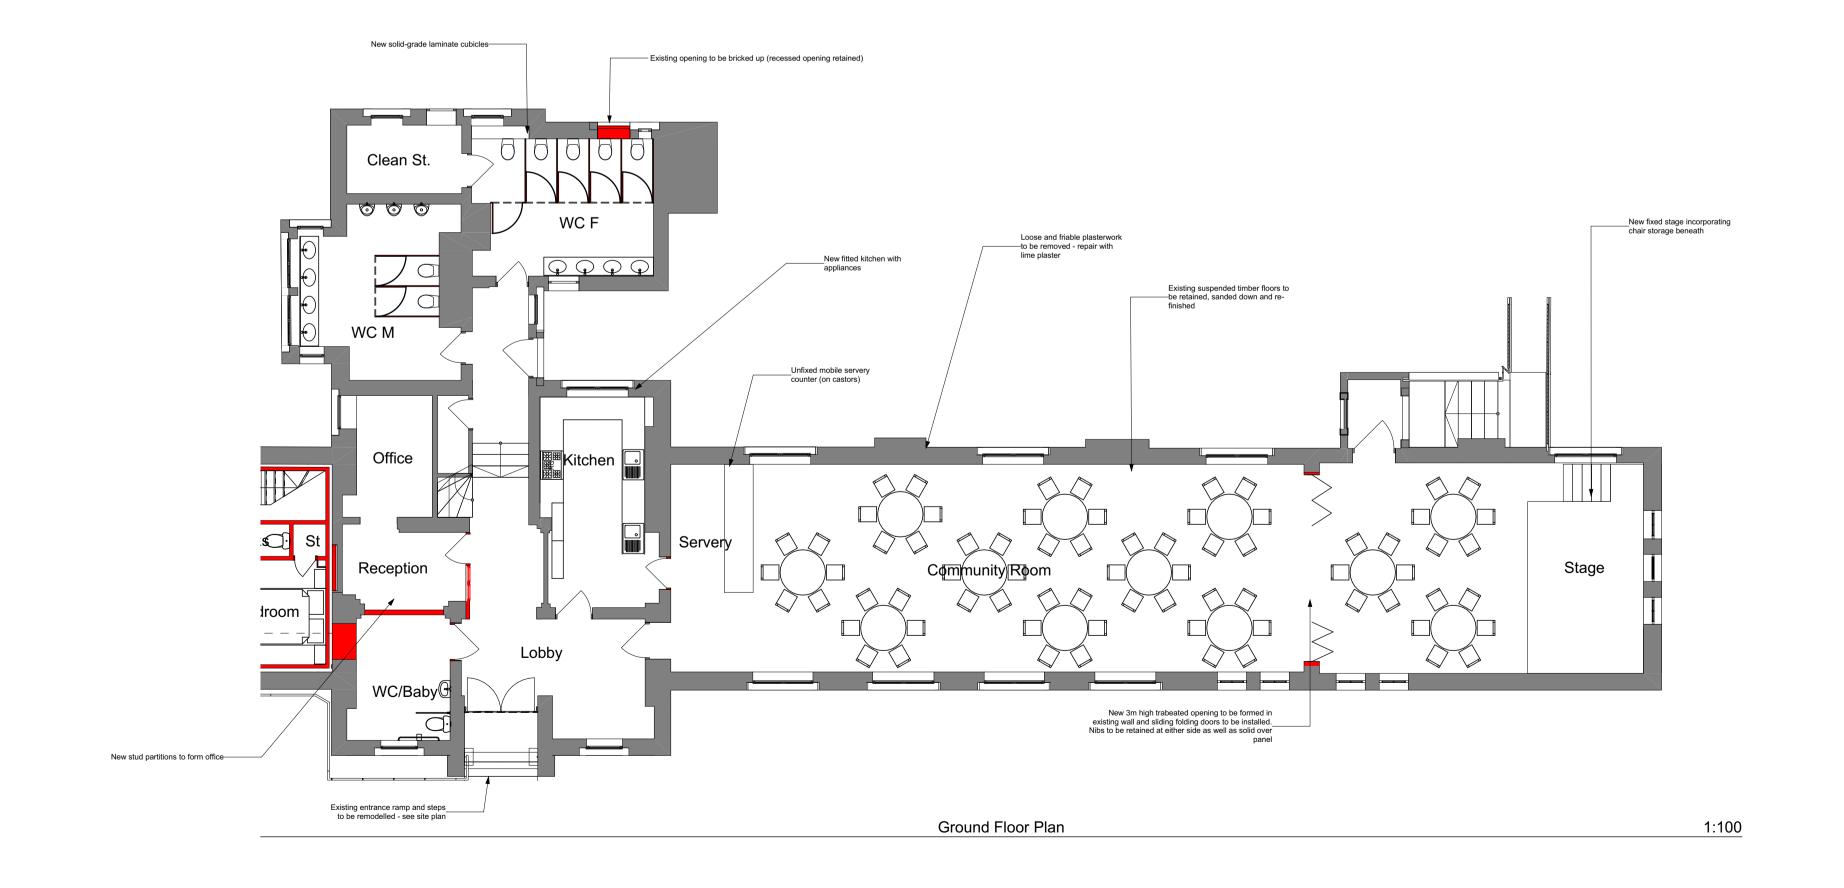

View within Community Room looking North (Toward Stage), Showing Proposed Opening





22/09/2021

17/10/2021

Male WC layout amended Planning amendments

| Sheet Size | Drawn                     |
|------------|---------------------------|
| Title.     | nunity Centre Floor Plans |

Scale 1:100

| Drawing Number | / (Revision) | Revison ID |
|----------------|--------------|------------|
| 4709-02-36D    |              | D          |

CAD file path:

X:\0 PROJECTS\4709 Novus\4709-02 The Gower, Telford\Design\ArchiCAD\HOTLINK\4709-02 HL Existing Building detailed - proposed.pln

Copyright. Wood Goldstraw Yorath LLP.

Contractors are to check all dimensions on site and refer any discrepancies to the Architect immediately. This drawing h

Contractors are to check all dimensions on site and refer any discrepancies to the Architect immediately. This drawing has been prepared